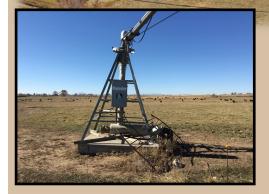

Nice irrigated farm on 133 acres near Eaton. Sold with 5 shares of Cache la Poudre Reservoir and 5 shares of Cache la Poudre Irrigation. Has a Reinke pivot and is currently planted in wheat and grass. Also has a set of corrals for livestock and great mountain views. Adjacent farm also for sale.