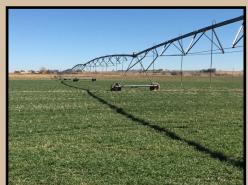

Nice irrigated farm on 133 acres near Eaton. Sold with 5 shares of Cache la Poudre Reservoir and 5 shares of Cache la Poudre Irrigation. Has a Reinke pivot and is currently planted in wheat and grass. Also has a set of corrals for livestock and great mountain views. Adjacent farm also for sale.