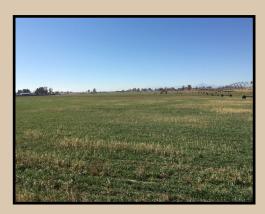

Nice irrigated farm on 133 acres near Eaton. Sold with 5 shares of Cache la Poudre Reservoir and 5 shares of Cache la Poudre Irrigation. Has a Reinke pivot and is currently planted in wheat and grass. Also has a set of corrals for livestock and great mountain views. Adjacent farm also for sale.