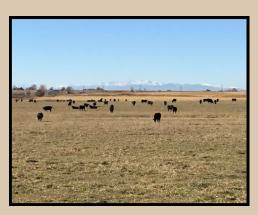

Nice irrigated farm on 133 acres near Eaton. Sold with 5 shares of Cache la Poudre Reservoir and 5 shares of Cache la Poudre Irrigation. Has a Reinke pivot and is currently planted in wheat and grass. Also has a set of corrals for livestock and great mountain views. Adjacent farm also for sale.