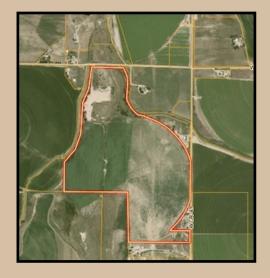

Legal: Part of the East 1/2 of Section 12, Township 6 North, range 65 West of the 6th P.M. Lot B 2nd AMD REC EXEMPT RE-3230 (.46R 5.04D) Identified by Weld County Assessor Parcel NO. 080312100085 Containing 108.55 acres of farm land, 17.27 acres of grazing land, and 8.00 acres of wasteland more or less.