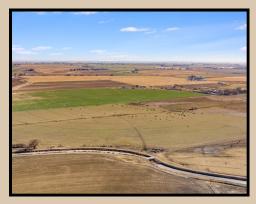

Nice irrigated farm on 133 acres near Eaton. Sold with 5 shares of Cache la Poudre Reservoir and 5 shares of Cache la Poudre Irrigation. Has a Reinke pivot and is currently planted in wheat and grass. Also has a set of corrals for livestock and great mountain views. Adjacent farm also for sale.