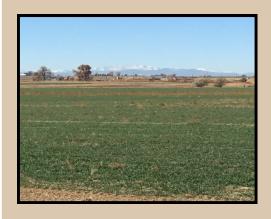

Nice irrigated farm on 133 acres near Eaton. Sold with 5 shares of Cache la Poudre Reservoir and 5 shares of Cache la Poudre Irrigation. Has a Reinke pivot and is currently planted in wheat and grass. Also has a set of corrals for livestock and great mountain views. Adjacent farm also for sale.