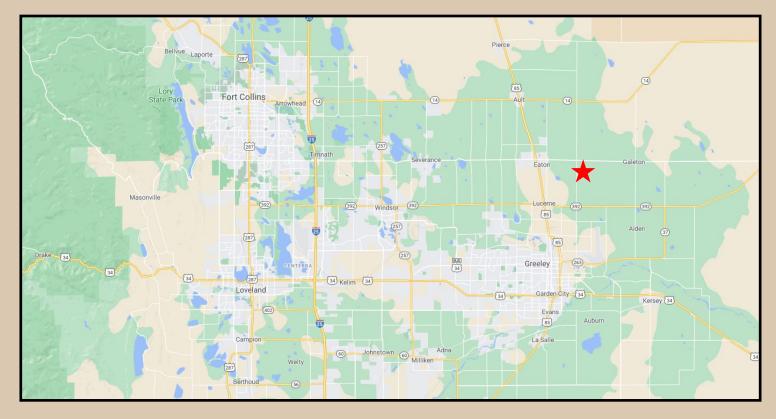

Nice irrigated farm on 133 acres near Eaton. Sold with 5 shares of Cache la Poudre Reservoir and 5 shares of Cache la Poudre Irrigation. Has a Reinke pivot and is currently planted in wheat and grass. Also has a set of corrals for livestock and great mountain views. Adjacent farm also for sale.